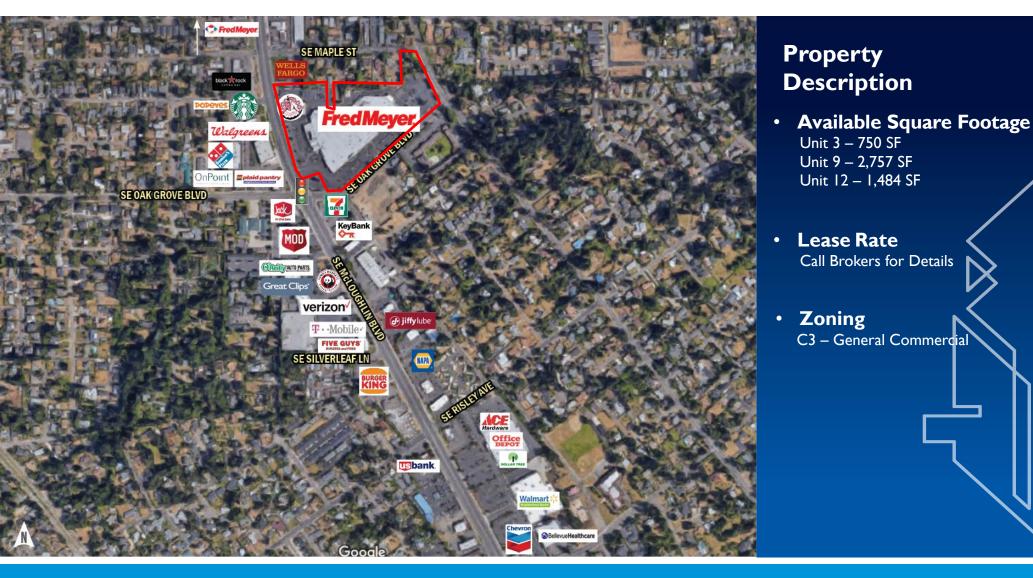

14700 SE McLOUGHLIN BLVD, OAK GROVE, OR 97267





#### **RETAIL SPACE NEXT TO FRED MEYER AVAILABLE FOR LEASE**

Alex MacLean 503-595-7563 Alex@cra-nw.com Alex MacLean IV 503-595-7542 Alex4@cra-nw.com Joe Casey 541-908-1708 Joe@cra-nw.com

LISTED BY





14700 SE McLOUGHLIN BLVD, OAK GROVE, OR 97267





Alex MacLean 503-595-7563 Alex@cra-nw.com Alex MacLean IV 503-595-7542 Alex4@cra-nw.com Joe Casey 541-908-1708 Joe@cra-nw.com

LISTED BY



PROPERTY MANAGED BY



14700 SE McLOUGHLIN BLVD, OAK GROVE, OR 97267





Alex MacLean 503-595-7563 Alex@cra-nw.com Alex MacLean IV 503-595-7542 Alex4@cra-nw.com Joe Casey 541-908-1708 Joe@cra-nw.com

LISTED BY



PROPERTY MANAGED BY



14700 SE McLOUGHLIN BLVD, OAK GROVE, OR 97267





#### 2023 Demographics

| POPULATIO          | N         |                        |
|--------------------|-----------|------------------------|
| 1 Mile             | 3 Miles   | 5 Miles                |
| 13,628             | 97,110    | 266,719                |
|                    |           |                        |
| MEDIAN AGE         |           |