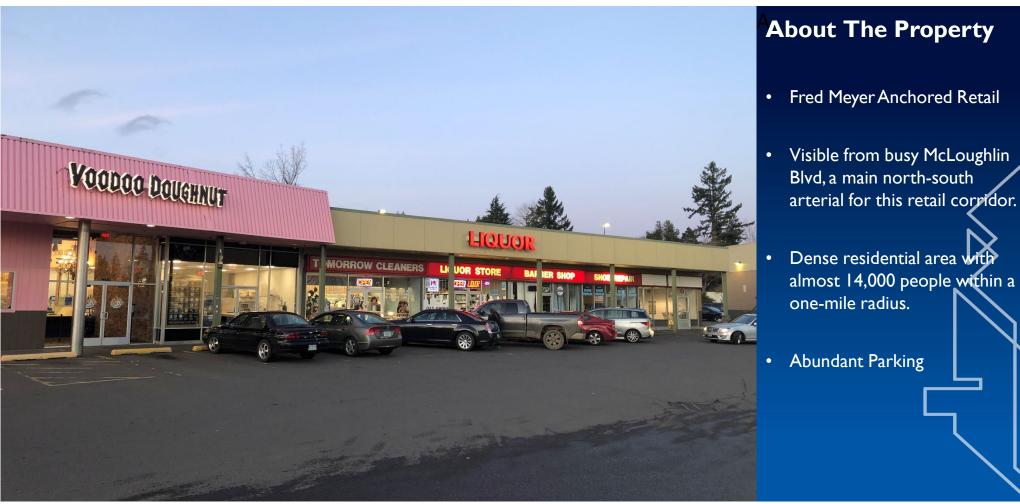

14700 SE McLOUGHLIN BLVD, OAK GROVE, OR 97267





#### **RETAIL SPACE NEXT TO FRED MEYER AVAILABLE FOR LEASE**

Alex MacLean 503-595-7563 Alex@cra-nw.com Alex MacLean IV 503-595-7542 Alex4@cra-nw.com Joe Casey 541-908-1708 Joe@cra-nw.com

LISTED BY





14700 SE McLOUGHLIN BLVD, OAK GROVE, OR 97267





Alex MacLean 503-595-7563 Alex@cra-nw.com Alex MacLean IV 503-595-7542 Alex4@cra-nw.com Joe Casey 541-908-1708 Joe@cra-nw.com

LISTED BY



PROPERTY MANAGED BY



14700 SE McLOUGHLIN BLVD, OAK GROVE, OR 97267





Alex MacLean 503-595-7563 Alex@cra-nw.com Alex MacLean IV 503-595-7542 Alex4@cra-nw.com Joe Casey 541-908-1708 Joe@cra-nw.com

LISTED BY



PROPERTY MANAGED BY



14700 SE McLOUGHLIN BLVD, OAK GROVE, OR 97267





#### 2023 Demographics

| POPULATIO          | N         |                        |
|--------------------|---------