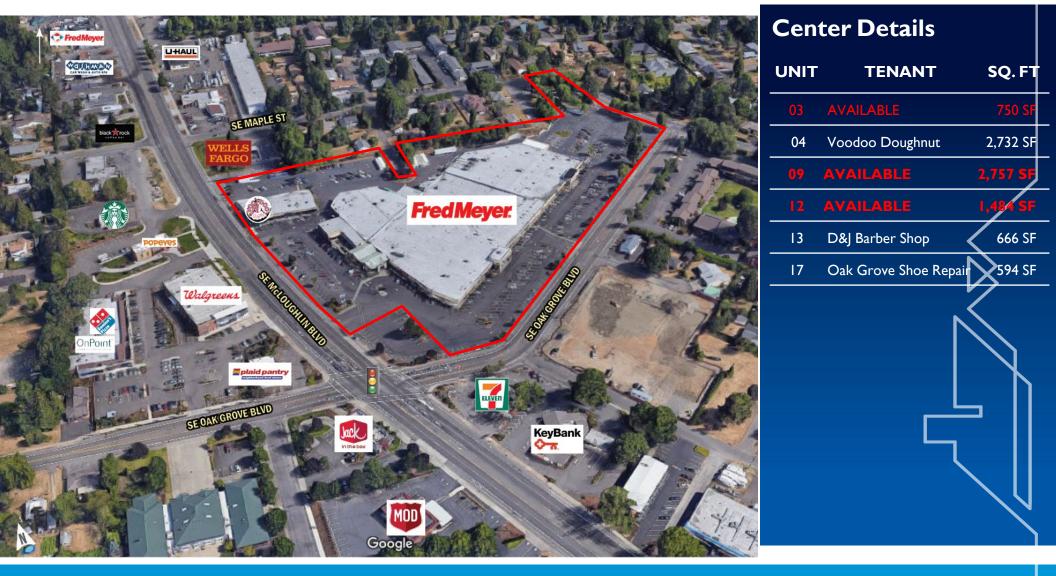

14700 SE McLOUGHLIN BLVD, OAK GROVE, OR 97267





#### **RETAIL SPACE NEXT TO FRED MEYER AVAILABLE FOR LEASE**

Alex MacLean 503-595-7563 Alex@cra-nw.com Alex MacLean IV 503-595-7542 Alex4@cra-nw.com Joe Casey 541-908-1708 Joe@cra-nw.com

LISTED BY





14700 SE McLOUGHLIN BLVD, OAK GROVE, OR 97267





Alex MacLean 503-595-7563 Alex@cra-nw.com Alex MacLean IV 503-595-7542 Alex4@cra-nw.com Joe Casey 541-908-1708 Joe@cra-nw.com

LISTED BY



PROPERTY MANAGED BY



14700 SE McLOUGHLIN BLVD, OAK GROVE, OR 97267





Alex MacLean 503-595-7563 Alex@cra-nw.com Alex MacLean IV 503-595-7542 Alex4@cra-nw.com Joe Casey 541-908-1708 Joe@cra-nw.com

LISTED BY



PROPERTY MANAGED BY



14700 SE McLOUGHLIN BLVD, OAK GROVE, OR 97267





#### 2023 Demographics

| POPULATIO          | N         |                        |
|--------------------|-----------|------------------------|
| 1 Mile             | 3 Miles   | 5 Miles                |
| 13,628             | 97,110    | 266,719                |
|                    |           |                        |
| MEDIAN AGE         |           |                        |
| 1 Mile             | 3 Miles   | 5 Miles                |
| 43.3               | 44.1      | 41.6                   |
|                    |           |                        |
| COLLEGE EDUCATION